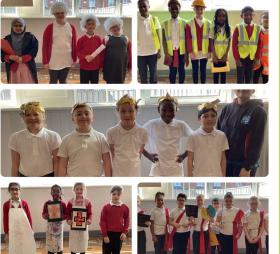

#### Hello,

We started the week with the wonderful Y4 assembly on their learning about Romans. It was fantastic to see the children demonstrating such confidence and enthusiasm and sharing their wonderful learning with us. A huge thank you to the Year 4 team and children for this - I am not sure whether I agree that Romans should rule Knighton Mead though!