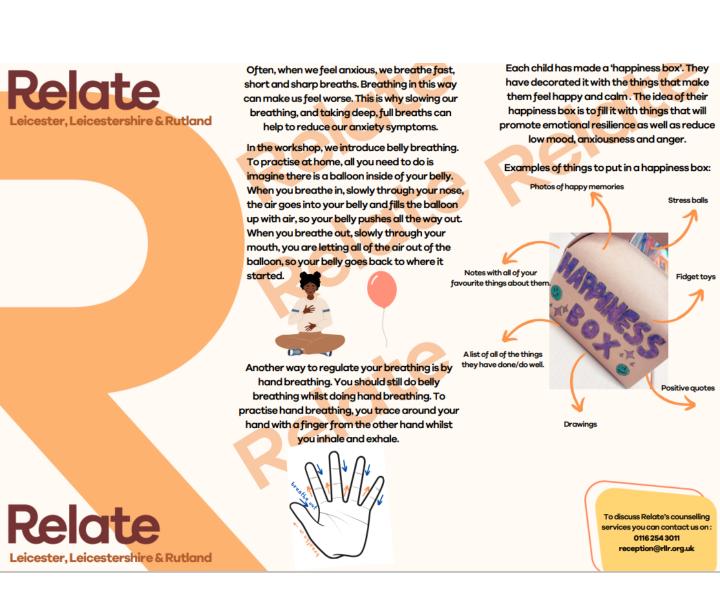

### **CCOZ** (Community Chill Out Zone)

CCOZ workshops are free mental health and wellbeing workshops that are delivered by Relate practitioners to children and young people in schools and community venues.

We begin the workshop with an introduction to the brain so that young people are able to understand how their brains work when they become anxious, angry and stressed.

We introduce 2 parts of the brain that at Relate, we call the Wise Owl (Pre-frontal Cortex) and the Guard Dog (Amygdala).

We call the Pre-frontal Cortex the Wise Owl because it is the logical, thinking part of the brain. We call the Amygdala the Guard Dog because it is always on the look out for danger and perceives whether we're safe or unsafe.

We explain that we will know when our Wise Owl part of our brain is in control because we can feel calm and safe. When the Guard Dog part of the brain is in control we can feel scared, angry and unsafe.

When the Guard Dog part of our brain believes that we are in danger, it sends out an alert. This alert comes from our brain and goes to the rest of our bodies too.

This can cause lots of uncomfortable feelings in our bodies. We call these physical symptoms, 'early warning signs', because it is our bodies way of warning us and getting us prepared, just in case we are not safe. Some early warning

- signs include:
- Heart beating faster
- **Breathing** quickly
- Feeling sick/butterflies
  - Shaking
- Feeling hot/cold
- Headaches/feeling dizzy

If we can become aware of what we are feeling, as early as possible, we can calm ourselves down so that the Guard Dog part of the brain knows that everything is okay, our Wise Owl can take control again and we can feel calmer and safer.

GUARD DOG

To discuss Relate's counselling services you can contact us on : 0116 254 3011 reception@rllr.org.uk

Relate Leicester, Leicestershire & Rutland WISE OWL